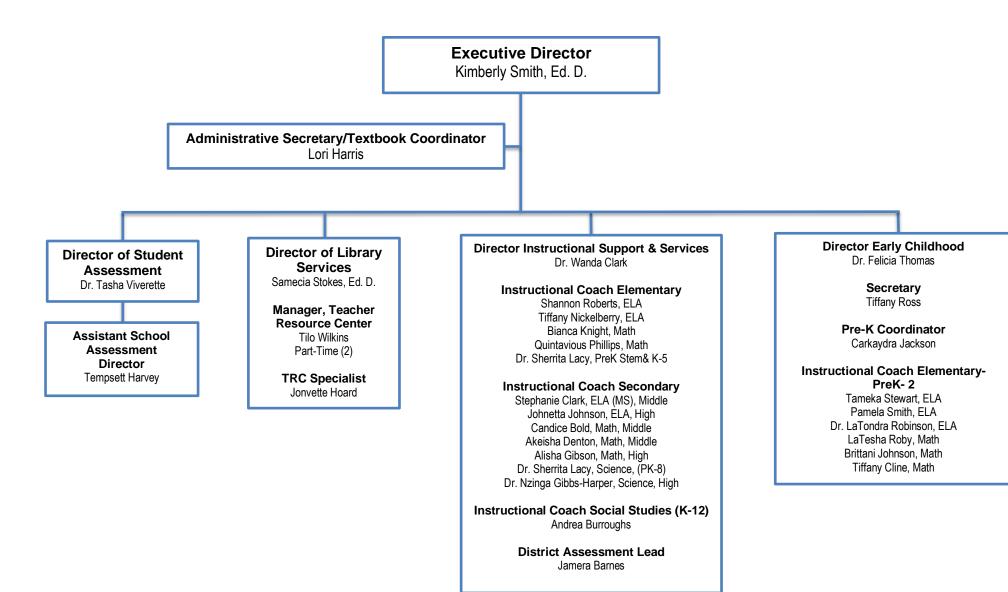

SIS Coordinator Gloria Gordon

Data/Personnel Specialists Khiara Benson Shelia Davis Keonna Simmons

SPED Directors

Hope Pearson, Preschool Dr. Velma Martin, Elem. Deondria Grady, Elem. Dr. Tamara Meriwether, Mid. Dr. Maurice Williams, High Derrick Townsend, Behavior

Gifted Program Manager Shanel Kidd

Occupational Therapists

**Case Managers** 

Tremiecia Melvin, Preschool

Janet Grishby, Elementary

Kimberly Chambers, Elementary

Kevin Anderson, Elementary

LaTasha Russum, Elementary

Shenikka Felder, Middle

Katasha Bragg, Middle

Melissa Twyner, Middle

Arneshia Dew, High

Yolanda Allen-Jones, High

TiKeshia Land-Adams, High Jesse Black, High

Physical Therapists (2)

Speech Therapists (24)

**Behavioral Therapists** 

Last Modification July 18, 2024

#### **TEACHING AND LEARNING**



#### **ADVANCE ACADEMICS**



#### CHIEF OF STAFF



# **RESEARCH ENROLLMENT ACCOUNTABILITY**



### **HUMAN RESOURCES**



#### **PUBLIC ENGAGEMENT**



#### **INFORMATION TECHNOLOGY SERVICES**



#### **FINANCE & OPERATIONS**



### **CAMPUS ENFORCEMENT**



#### **FACILITIES OPERATIONS**



Vacancy (1)

## **CHILD NUTRITION DEPARTMENT**



#### **ASSETS AND PROPERTY**



#### **TRANSPORTATION DEPARTMENT**



#### **BUSINESS SERVICES**



#### **GENERAL COUNSEL**