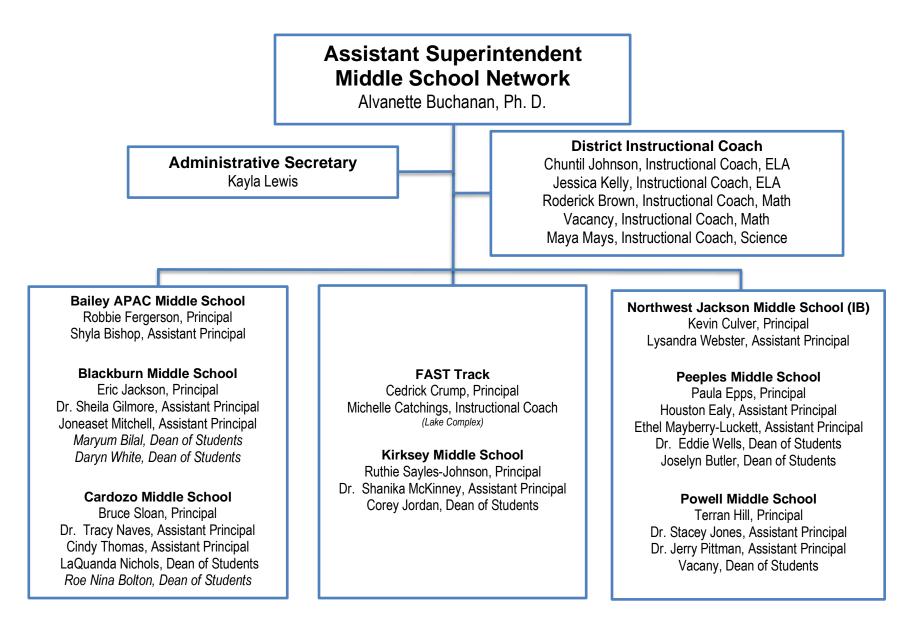

#### JACKSON PUBLIC SCHOOLS REORGANIZATIONAL CHART 2024-2025

JACKSON



### **DEPUTY SUPERINTENDENT**









#### Assistant Superintendent High School Network

Laketia Marshall-Thomas

Administrative Secretary Debra Lawson

College and Career Readiness Manager Jana Williams

> Director of Academics Jannifer Norwood

#### **District Instructional Coach**

Wyatt Smith, Instructional Coach, ELA and Online Learning Tanesha Miles, Instructional Coach, ELA Adrienne McDowell, Instructional Coach, ELA

> Christopher Evans, Instructional Coach, Math Felisha Shelby, Instructional Coach, Math

Denavia Bell, Instructional Coach, Science

Kayla Vandeford, Instructional Coach, Intervention

Callaway High School Dr. Shemeka McClung, Principal Kelly Matin, Assistant Principal Dr. Crystal Hill, Assistant Principal Vacancy, Assistant Principal Corice Anderson Greenwood, Dean of Students

Capital City Alternative