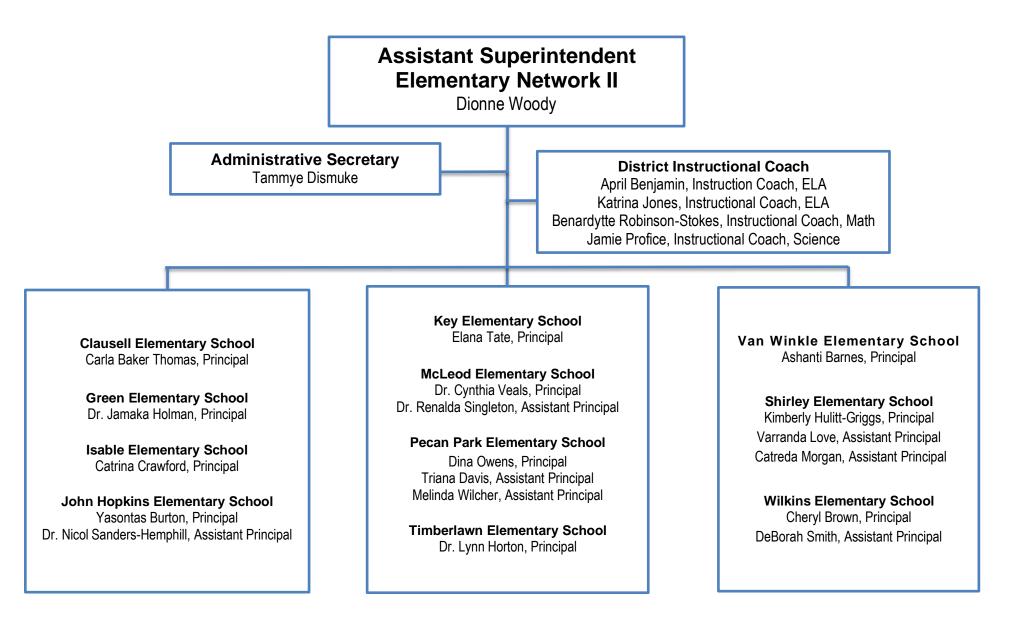

#### JACKSON PUBLIC SCHOOLS REORGANIZATIONAL CHART 2024-2025

JACKSON



### **DEPUTY SUPERINTENDENT**









#### Assistant Superintendent High School Network

Laketia Marshall-Thomas

Administrative Secretary Debra Lawson

College and Career Readiness Manager Jana Williams

> Director of Academics Jannifer Norwood

#### **District Instructional Coach**

Wyatt Smith, Instructional Coach, ELA and Online Learning Tanesha Miles, Instructional Coach, ELA Adrienne McDowell, Instructional Coach, ELA

> Christopher Evans, Instructional Coach, Math Felisha Shelby, Instructional Coach, Math

Denavia Bell, Instructional Coach, Science

Kayla Vandeford, Instructional Coach, Intervention

Callaway High School Dr. Shemeka McClung, Principal Kelly Matin, Assistant Principal Dr. Crystal Hill, Assistant Principal Vacancy, Assistant Principal Corice Anderson Greenwood, Dean of Students

Capital City Alternati