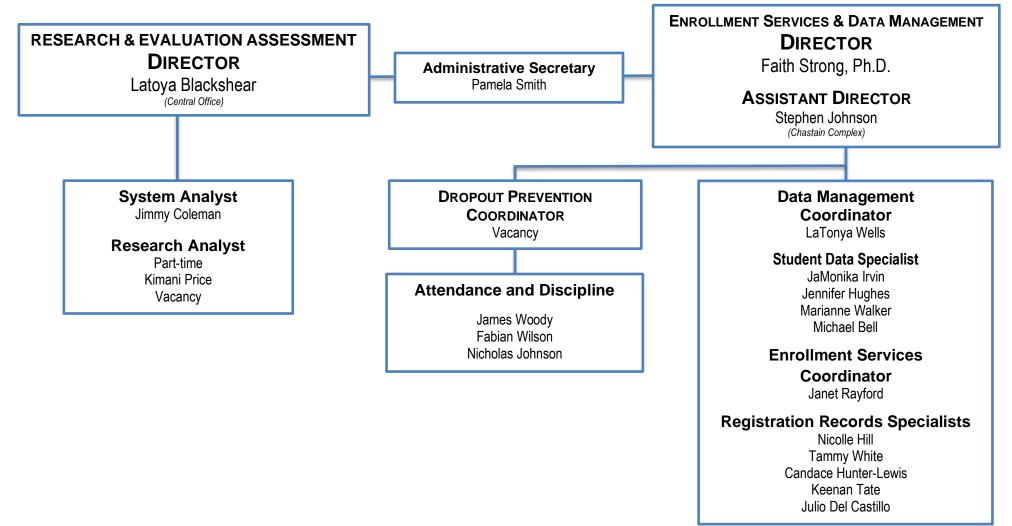

ns

SPED Directors

Hope Pearson, Preschool Dr. Velma Martin, Elem. Deondria Grady, Elem. Dr. Tamara Meriwether, Mid. Dr. Maurice Williams, High Derrick Townsend, Behavior

Gifted Program Manager Shanel Kidd

Occupational Therapists

**Case Managers** 

Tremiecia Melvin, Preschool

Janet Grishby, Elementary

Kimberly Chambers, Elementary

Kevin Anderson, Elementary

LaTasha Russum, Elementary

Shenikka Felder, Middle

Katasha Bragg, Middle

Melissa Twyner, Middle

Arneshia Dew, High

Yolanda Allen-Jones, High

TiKeshia Land-Adams, High Jesse Black, High

Physical Therapists (2)

Speech Therapists (24)

**Behavioral Therapists** 

Last Modification July 18, 2024

#### **TEACHING AND LEARNING**



#### **ADVANCE ACADEMICS**



#### CHIEF OF STAFF



# **RESEARCH ENROLLMENT ACCOUNTABILITY**



### **HUMAN RESOURCES**



#### **PUBLIC ENGAGEMENT**



#### **INFORMATION TECHNOLOGY SERVICES**



#### **FINANCE & OPERATIONS**



### **CAMPUS ENFORCEMENT**



#### **FACILITIES OPERATIONS**



Vacancy (1)

## **CHILD NUTRITION DEPARTMENT**



#### **ASSETS AND PROPERTY**



#### **TRANSPORTATION DEPARTMENT**



#### **BUSINESS SERVICES**



#### **GENERAL COUNSEL**