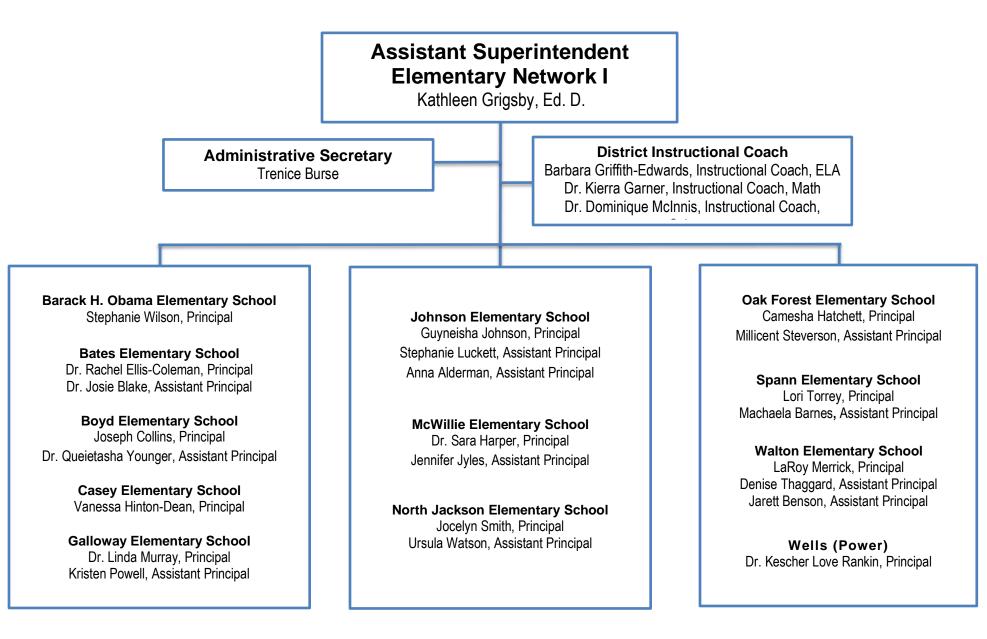

#### JACKSON PUBLIC SCHOOLS REORGANIZATIONAL CHART 2024-2025

JACKSON



### **DEPUTY SUPERINTENDENT**









#### Assistant Superintendent High School Network

Laketia Marshall-Thomas

Administrative Secretary Debra Lawson

College and Career Readiness Manager Jana Williams

> Director of Academics Jannifer Norwood

#### **District Instructional Coach**

Wyatt Smith, Instructional Coach, ELA and Online Learning Tanesha Miles, Instructional Coach, ELA Adrienne McDowell, Instructional Coach, ELA

> Christopher Evans, Instructional Coach, Math Felisha Shelby, Instructional Coach, Math

Denavia Bell, Instructional Coach, Science

Kayla Vandeford, Instructional Coach, Intervention

Callaway High School Dr. Shemeka McClung, Principal Kelly Matin, Assistant Principal Dr. Crystal Hill, Assistant Principal Vacancy, Assistant Principal Corice Anderson Greenwood, Dean of Students

Capital City Alterna