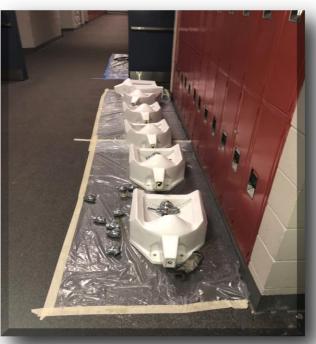

Before Image

After Image

#### Forest Hill High School Restroom Renovations -Under Construction