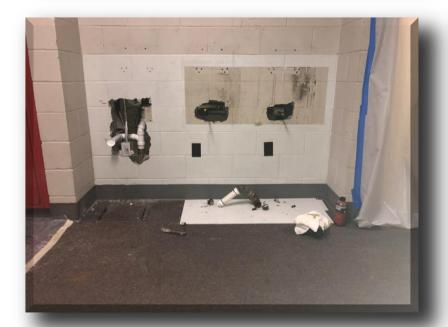

Before Image

After Image

#### Forest Hill High School Restroom Renovations -Under Construction