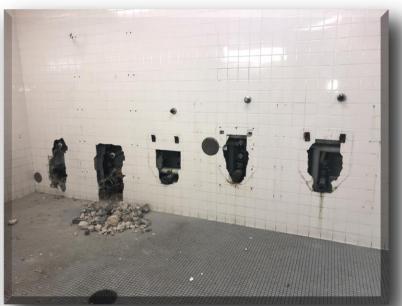

Before Image

After Image

#### Forest Hill High School Restroom Renovations -Under Construction