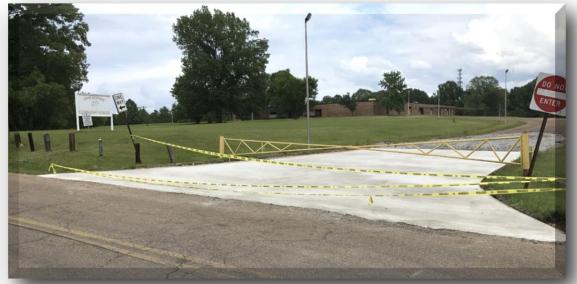

Before Image

After Image

#### John Hopkins Elementary School Concrete Entrance Apron - Completed

Transforming lives through excellent education

**We Welcome Any Questions**