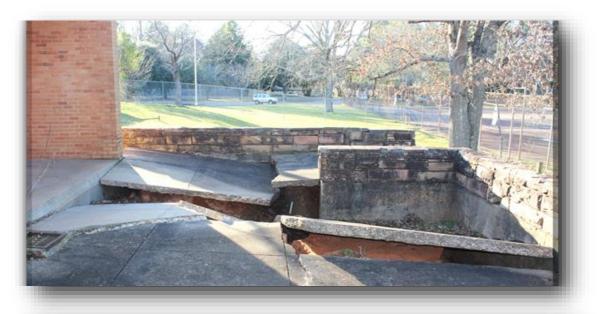

Before Image

After Image

#### John Hopkins Elementary School Concrete Entrance Apron - Completed

Transforming lives through excellent education

**We Welcome Any Questions**