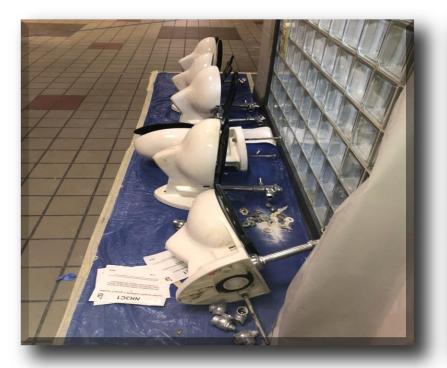

Before Image

After Image

#### Forest Hill High School Restroom Renovations -Under Construction