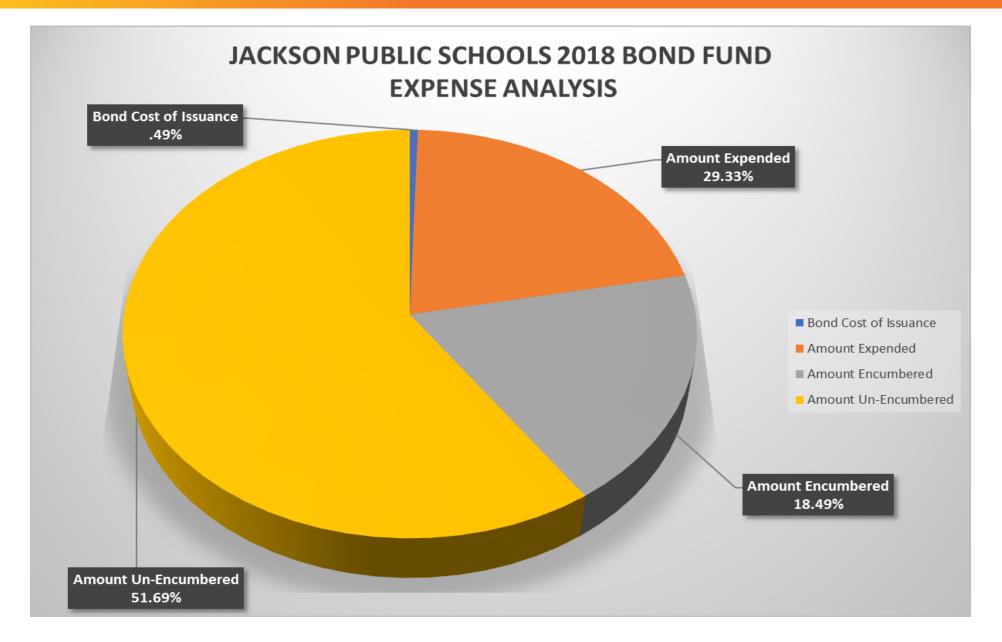

#### Bond Financial Update as of February 1, 2021

Note: Amount "Expended + Encumbered" increased from 42% to 48% since last Bond Update.