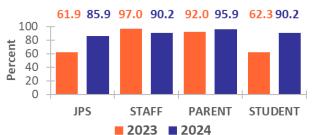

10. My child's academic performance has improved since joining the after-school program.

8. My school or district has effective

11. I would recommend this after-school program to other families.

9. I am satisfied with the way school staff members (administrators, teachers, counselors, support staff) treat students and the level of concern that is shown for students.