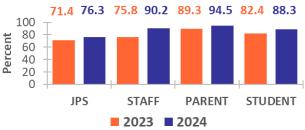

## Kirksey Middle

5677 Highland Drive Jackson, Mississippi 39206 (769) 228-0028 https://www.jackson.k12.ms.us/kirksey

1. Leaders have established processes to develop the vision, mission, and strategic goals to improve student outcomes.

4. The programs of this school or district meet the requirements of students with special needs (handicapped, learning disabled, gifted and talented, etc.).

2. I am satisfied with the quality of the

3. Teachers hold high expectations and provide instructional activities in which students can take an active role in their own learning.