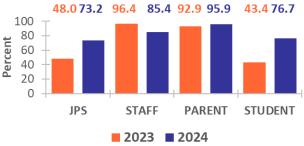

■ 2023 ■ 2024

12. Overall, how satisfied are you with the educational experience at your (your child's) school?