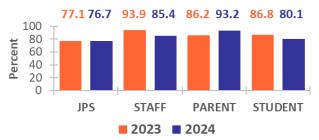

10. My child's academic performance has improved since joining the after-school program.

8. My school or district has effective

11. I would recommend this after-school program to other families.

9. I am satisfied with the way school staff members (administrators, teachers, counselors, support staff) treat students and the level of concern that is shown for students.