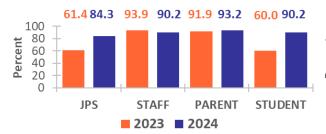

4. The programs of this school or district meet the requirements of students with special needs (handicapped, learning disabled, gifted and talented, etc.).

2. I am satisfied with the quality of the

3. Teachers hold high expectations and provide instructional activities in which students can take an active role in their own learning.