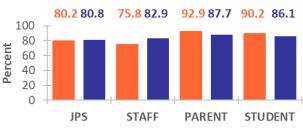

10. My child's academic performance has improved since joining the after-school program.

8. My school or district has effective

11. I would recommend this after-school program to other families.

9. I am satisfied with the way school staff members (administrators, teachers, counselors, support staff) treat students and the level of concern that is shown for students.