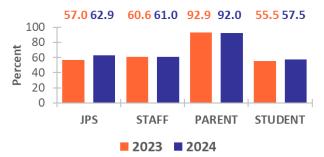

4. The programs of this school or district meet the requirements of students with special needs (handicapped, learning disabled, gifted and talented, etc.).

2. I am satisfied with the quality of the

3. Teachers hold high expectations and provide instructional activities in which students can take an active role in their own learning.

6. I am satisfied with the parent and family activities at my school.