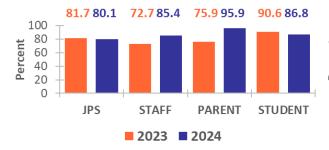

4. The programs of this school or district meet the requirements of students with special needs (handicapped, learning disabled, gifted and talented, etc.).

2. I am satisfied with the quality of the

3. Teachers hold high expectations and provide instructional activities in which students can take an active role in their own learning.

6. I am satisfied with the parent and family activities at my school.