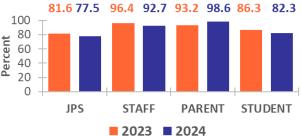

## Kirksey Middle

5677 Highland Drive Jackson, Mississippi 39206 (769) 228-0028 https://www.jackson.k12.ms.us/kirksey

7. Our school or district provides students and teachers with a safe and orderly, clean, and well-maintained environment for learning.