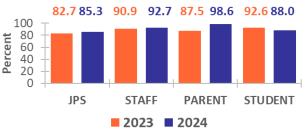

■ 2023 ■ 2024

12. Overall, how satisfied are you with the educational experience at your (your child's) school?