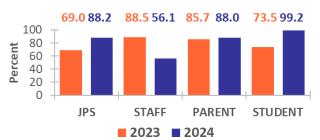

e requirements of students with special needs (handicapped, learning disabled, gifted and talented, etc.).



2. I am satisfied with the quality of the









3. Teachers hold high expectations and provide instructional activities in which students can take an active role in their own learning.



6. I am satisfied with the parent and family activities at my school.





## **THRIVE School Climate Report**

**Comprehensive Needs Assessment** 

## Kirksey Middle

5677 Highland Drive Jackson, Mississippi 39206 (769) 228-0028 https://www.jackson.k12.ms.us/kirksey



7. Our school or district provides students and teachers with a safe and orderly, clean, and well-maintained environment for learning.



10. My child's academic performance has improved since joining the after-school program.



8. My school or district has effective





11. I would recommend this after-school program to other families.



9. I am satisfied with the way school staff members (administrators, teachers, counselors, support staff) treat students and the level of concern that is shown for students.

■ 2023 ■ 2024



12. Overall, how satisfied are you with the educational experience at your (your child's) school?