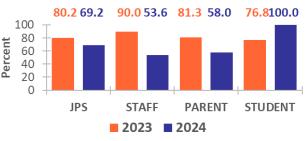

4. The programs of this school or district meet the requirements of students with special needs (handicapped, learning disabled, gifted and talented, etc.).

5. Parents feel welcome in our school or district.

6. I am satisfied with the parent and family activities at my school.