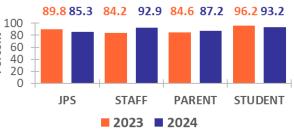

10. My child's academic performance has improved since joining the after-school program.

11. I would recommend this after-school program to other families.

12. Overall, how satisfied are you with the educational experience at your (your child's) school?