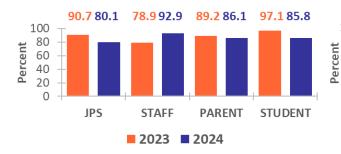

4. The programs of this school or district meet the requirements of students with special needs (handicapped, learning disabled, gifted and talented, etc.).

5. Parents feel welcome in our school or district.

6. I am satisfied with the parent and family activities at my school.