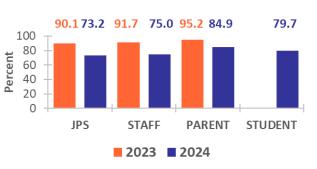

4. The programs of this school or district meet the requirements of students with special needs (handicapped, learning disabled, gifted and talented, etc.).

5. Parents feel welcome in our school or district.

6. I am satisfied with the parent and family activities at my school.