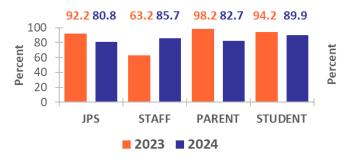

8. My school or district has effective procedures for addressing school safety.

9. I am satisfied with the way school staff members (administrators, teachers, counselors, support staff) treat students and the level of concern that is shown for students.

10. My child's academic performance has improved since joining the after-school program.

11. I would recommend this after-school program to other families.

12. Overall, how satisfied are you with the educational experience at your (your child's) school?