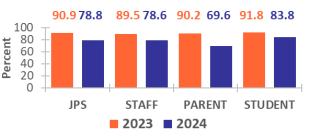

10. My child's academic performance has improved since joining the after-school program.

11. I would recommend this after-school program to other families.

12. Overall, how satisfied are you with the educational experience at your (your child's) school?