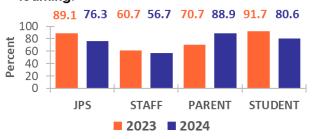

10. My child's academic performance has improved since joining the after-school program.

11. I would recommend this after-school program to other families.

12. Overall, how satisfied are you with the educational experience at your (your child's) school?