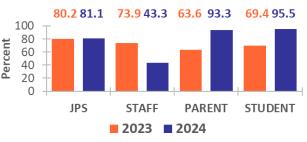

## **Oak Forest Elementary**

1831 Smallwood Street Jackson, Mississippi 39212 (601) 371-4330 https://www.jackson.k12.ms.us/oakforest

Mrs. Camesha Hatchett Principal

7. Our school or district provides students and teachers with a safe and orderly, clean, and well-maintained environment for learning.

8. My school or district has effective procedures for addressing school safety.

9. I am satisfied with the way school staff members (administrators, teachers, counselors, support staff) treat students and the level of concern that is shown for students.