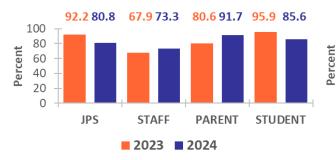

## **Oak Forest Elementary**

1831 Smallwood Street Jackson, Mississippi 39212 (601) 371-4330 https://www.jackson.k12.ms.us/oakforest

Mrs. Camesha Hatchett Principal

1. Leaders have established processes to develop the vision, mission, and strategic goals to improve student outcomes.

2. I am satisfied with the quality of the educational program offered to students in our school or district.

4. The programs of this school or district meet the requirements of students with special needs (handicapped, learning disabled, gifted and talented, etc.).