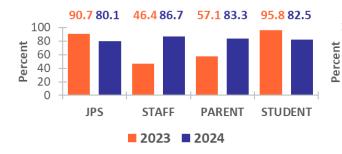

## **Oak Forest Elementary**

1831 Smallwood Street Jackson, Mississippi 39212 (601) 371-4330 https://www.jackson.k12.ms.us/oakforest

Mrs. Camesha Hatchett Principal

7. Our school or district provides students and teachers with a safe and orderly, clean, and well-maintained environment for learning.

8. My school or district has effective procedures for addressing school safety.

9. I am satisfied with the way school staff members (administrators, teachers, counselors, support staff) treat students and the level of concern that is shown for students.