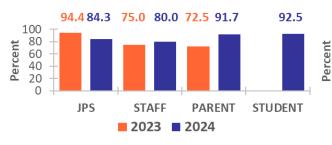

## **Oak Forest Elementary**

1831 Smallwood Street Jackson, Mississippi 39212 (601) 371-4330 https://www.jackson.k12.ms.us/oakforest

Mrs. Camesha Hatchett Principal

1. Leaders have established processes to develop the vision, mission, and strategic goals to improve student outcomes.

2. I am satisfied with the quality of the educational program offered to students in our school or district.

4. The programs of this school or district meet the requirements of students with special needs (handicapped, learning disabled, gifted and talented, etc.).

5. Parents feel welcome in our school or district.

3. Teachers hold high expectations and provide instructional activities in which students can take an active role in their own learning.

6. I am satisfied with the parent and family activities at my school.