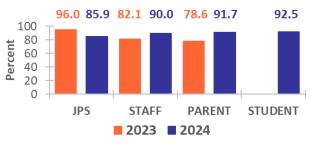

8. My school or district has effective procedures for addressing school safety.

9. I am satisfied with the way school staff members (administrators, teachers, counselors, support staff) treat students and the level of concern that is shown for students.

10. My child's academic performance has improved since joining the after-school program.

11. I would recommend this after-school program to other families.

12. Overall, how satisfied are you with the educational experience at your (your child's) school?