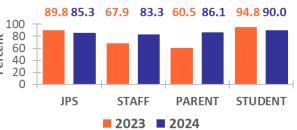

10. My child's academic performance has improved since joining the after-school program.

11. I would recommend this after-school program to other families.

12. Overall, how satisfied are you with the educational experience at your (your child's) school?