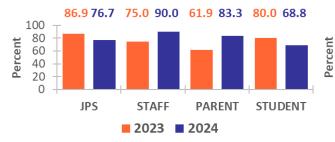

5. Parents feel welcome in our school or district.

3. Teachers hold high expectations and provide instructional activities in which students can take an active role in their own learning.

6. I am satisfied with the parent and family activities at my school.