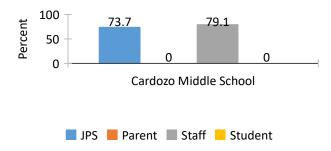

08. My school or district has effective procedures for addressing school safety.

09. I am satisfied with the way school staff members (administrators, teachers, counselors, support staff) treat students and the level of concern that is shown for the students.