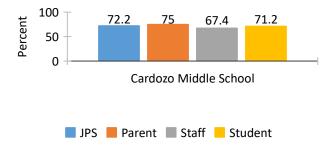

02. I am satisfied with the quality of the educational program

03. Teachers hold high expectations and provide instructional activities in which students can take an active role in their own learning.