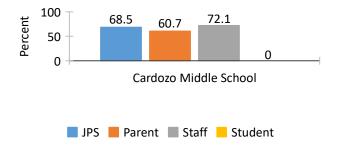

02. I am satisfied with the quality of the educational program

03. Teachers hold high expectations and provide instructional activities in which students can take an active role in their own learning.