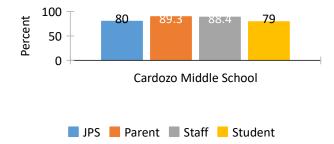

08. My school or district has effective procedures for addressing school safety.

09. I am satisfied with the way school staff members (administrators, teachers, counselors, support staff) treat students and the level of concern that is shown for the students.