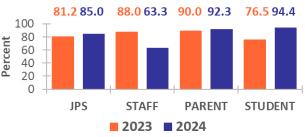

5. Parents feel welcome in our school or district.

3. Teachers hold high expectations and provide instructional activities in which students can take an active role in their own learning.

6. I am satisfied with the parent and family activities at my school.