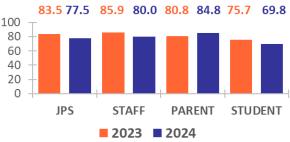

10. My child's academic performance has improved since joining the after-school program.

11. I would recommend this after-school program to other families.

12. Overall, how satisfied are you with the educational experience at your (your child's) school?