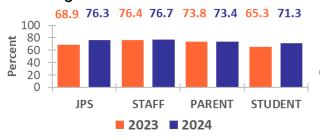

8. My school or district has effective procedures for addressing school safety.

9. I am satisfied with the way school staff members (administrators, teachers, counselors, support staff) treat students and the level of concern that is shown for students.

10. My child's academic performance has improved since joining the after-school program.

11. I would recommend this after-school program to other families.

12. Overall, how satisfied are you with the educational experience at your (your child's) school?