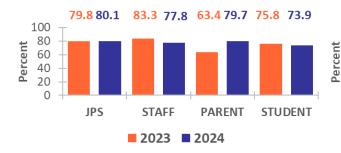

5. Parents feel welcome in our school or district.

3. Teachers hold high expectations and provide instructional activities in which students can take an active role in their own learning.

6. I am satisfied with the parent and family activities at my school.