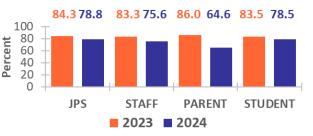

## **Forest Hill High**

2607 Raymond Road Jackson, Mississippi 39212 (601) 371-4313 https://www.jackson.k12.ms.us/foresthill

Mr. Torrey A. Hampton Principal

7. Our school or district provides students and teachers with a safe and orderly, clean, and well-maintained environment for learning.

8. My school or district has effective procedures for addressing school safety.

9. I am satisfied with the way school staff members (administrators, teachers, counselors, support staff) treat students and the level of concern that is shown for students.