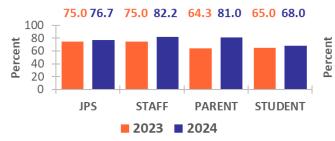

## **Forest Hill High**

2607 Raymond Road Jackson, Mississippi 39212 (601) 371-4313 https://www.jackson.k12.ms.us/foresthill

Mr. Torrey A. Hampton Principal

1. Leaders have established processes to develop the vision, mission, and strategic goals to improve student outcomes.

2. I am satisfied with the quality of the educational program offered to students in our school or district.

4. The programs of this school or district meet the requirements of students with special needs (handicapped, learning disabled, gifted and talented, etc.).