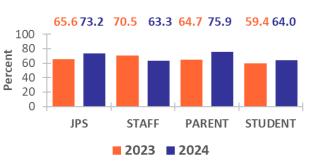

5. Parents feel welcome in our school or district.

3. Teachers hold high expectations and provide instructional activities in which students can take an active role in their own learning.

6. I am satisfied with the parent and family activities at my school.

8. My school or district has effective procedures for addressing school safety.

9. I am satisfied with the way school staff members (administrators, teachers, counselors, support staff) treat students and the level of concern that is shown for students.