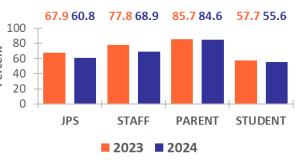

## **Forest Hill High**

2607 Raymond Road Jackson, Mississippi 39212 (601) 371-4313 https://www.jackson.k12.ms.us/foresthill

Mr. Torrey A. Hampton Principal

7. Our school or district provides students and teachers with a safe and orderly, clean, and well-maintained environment for learning.

8. My school or district has effective procedures for addressing school safety.

9. I am satisfied with the way school staff members (administrators, teachers, counselors, support staff) treat students and the level of concern that is shown for students.