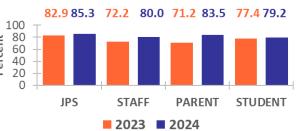

10. My child's academic performance has improved since joining the after-school program.

11. I would recommend this after-school program to other families.

12. Overall, how satisfied are you with the educational experience at your (your child's) school?