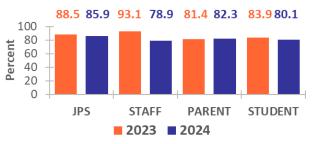

## **Forest Hill High**

2607 Raymond Road Jackson, Mississippi 39212 (601) 371-4313 https://www.jackson.k12.ms.us/foresthill

Mr. Torrey A. Hampton Principal

1. Leaders have established processes to develop the vision, mission, and strategic goals to improve student outcomes.

2. I am satisfied with the quality of the educational program offered to students in our school or district.

4. The programs of this school or district meet the requirements of students with special needs (handicapped, learning disabled, gifted and talented, etc.).

5. Parents feel welcome in our school or district.

3. Teachers hold high expectations and provide instructional activities in which students can take an active role in their own learning.

6. I am satisfied with the parent and family activities at my school.