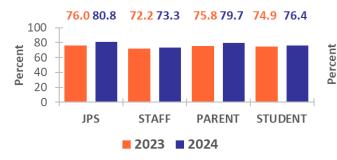

10. My child's academic performance has improved since joining the after-school program.

11. I would recommend this after-school program to other families.

12. Overall, how satisfied are you with the educational experience at your (your child's) school?