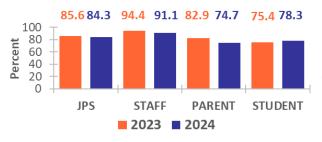

## **Forest Hill High**

2607 Raymond Road Jackson, Mississippi 39212 (601) 371-4313 https://www.jackson.k12.ms.us/foresthill

Mr. Torrey A. Hampton Principal

1. Leaders have established processes to develop the vision, mission, and strategic goals to improve student outcomes.

2. I am satisfied with the quality of the educational program offered to students in our school or district.

4. The programs of this school or district meet the requirements of students with special needs (handicapped, learning disabled, gifted and talented, etc.).