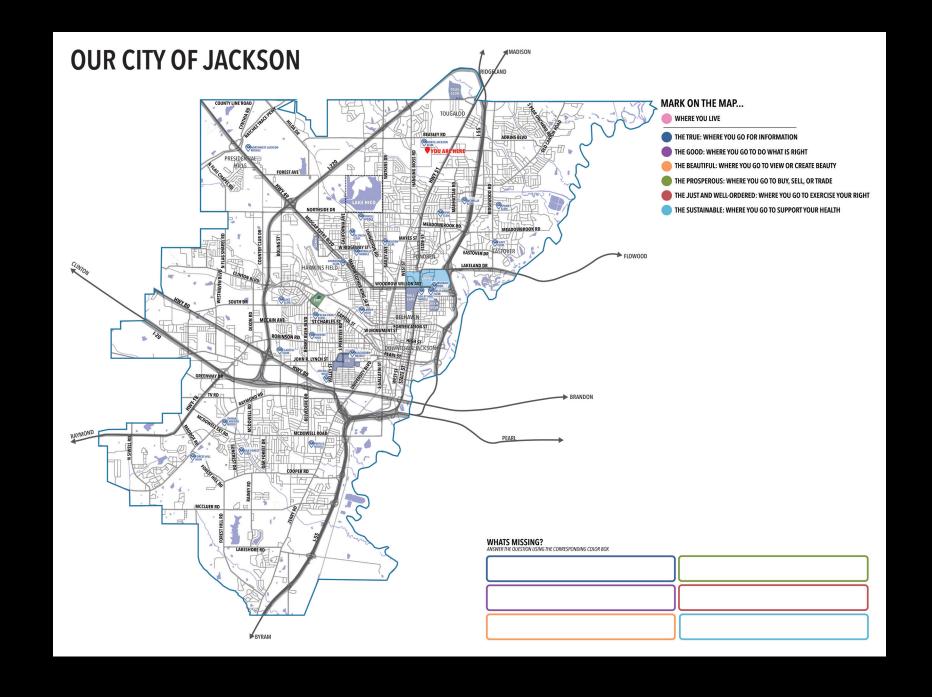

#### **ACTIVITY: MAPPING FOR THRIVING**

#### WHAT IS A THRIVING COMMUNITY TO YOU?

#### YOU: MAPPING OUR COMMUNITY

USING A PINK PEN, PLACE A DOT WHERE YOU LIVE.

WHAT DO YOU LOVE ABOUT THIS PLACE?

#### FRAMEWORK FOR THRIVING

# USING A DARK BLUE PEN, PLACE A DOT ON THE PLACES YOU GO FOR INFORMATION.

SCHOOLS...
LIBRARIES...
TRAINING CENTERS...
WHAT ELSE?

# USING A PURPLE PEN, MAP THE PLACES YOU GO TO DO WHAT IS RIGHT.

CHURCHES...
COURTHOUSES...
NONPROFITS...
WHAT ELSE?

# <u>THE BEAUTIFUL</u>: THE REALM OF CREATIVITY, AESTHETICS, AND DESIGN

USING A CORAL PEN, MAP THE PLACES YOU GO TO VIEW OR CREATE BEAUTY.

PARKS...
MURALS...
WHAT ELSE?

#### THE PROSPEROUS: THE REALM OF ECONOMIC LIFE

USING A GREEN PEN, MAP THE PLACES YOU GO TO BUY, SELL, OR TRADE.

WHERE YOU WORK...
WHERE YOU SHOP...
WHAT ELSE?

# USING A RED PEN, MAP THE PLACES YOU GO TO EXERCISE YOUR RIGHTS.

COURTHOUSES...
CITY HALL...
VOTING LOCATION...
WHAT ELSE?

#### THE SUSTAINABLE: THE REALM OF NATURAL AND PHYSICAL HEALTH

USING A LIGHT BLUE PEN, MAP THE PLACES YOU GO TO CARE FOR YOUR HEALTH.

HOSPITALS...
FITNESS/RECREATION...
CLINICS...
WHAT ELSE?

**NEXT STEPS: PHASING AND INCREMENTAL ACTIVATION** 