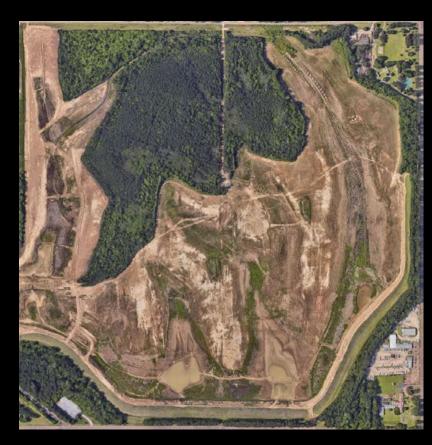

#### PROJECT HICO | JACKSON

Lake Hico

Entergy retired the adjacent plant, relinquished the lease, and the lake was drained and remediated.

Entergy imploded the remaining structure and is clearing the land and dismantling the dam.

Lake Hico (640 acres)