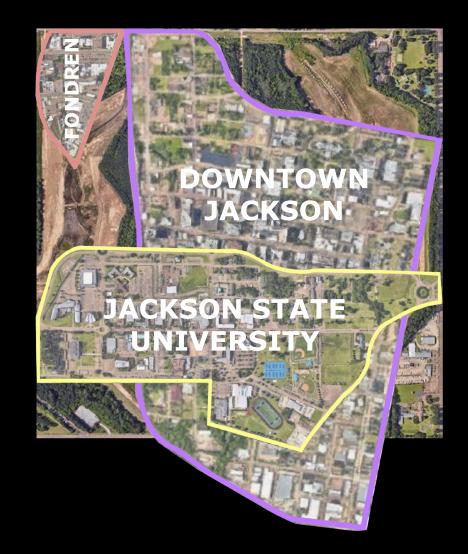

Fondren (25 acres)

Downtown Jackson (590 acres)

Jackson State University Campus (297 acres)