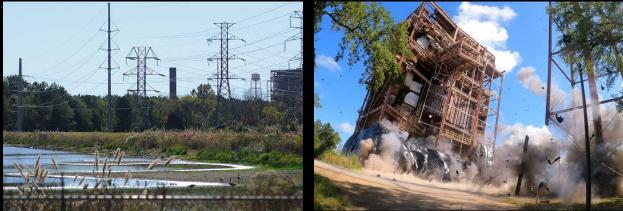

Entergy retired the adjacent plant, relinquished the lease, and the lake was drained and remediated.

Entergy imploded the remaining structure and is clearing the land and dismantling the dam.

Lake Hico (640 acres)