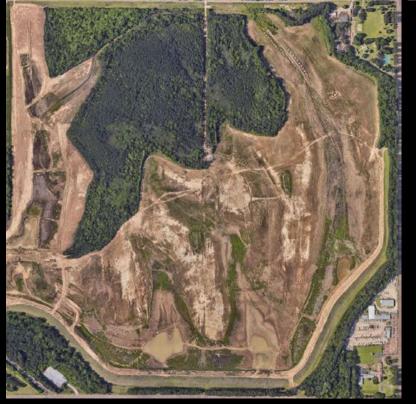

#### LAKE HICO BRIEF HISTORY

2019/

2020

2020

1940s The Rex Brown Power Plant was built and became Mississippi's first major power plant. The Land was leased from JPS.

> Lake Hico was built in the 1950s as a cooling pond for the plant's machinery. The pond was fed via a pipeline from the pearl river.

Entergy retired the adjacent plant, relinquished the lease, and the lake was drained and remediated.

Entergy imploded the remaining structure and is clearing the land and dismantling the dam.

Lake Hico (640 acres)