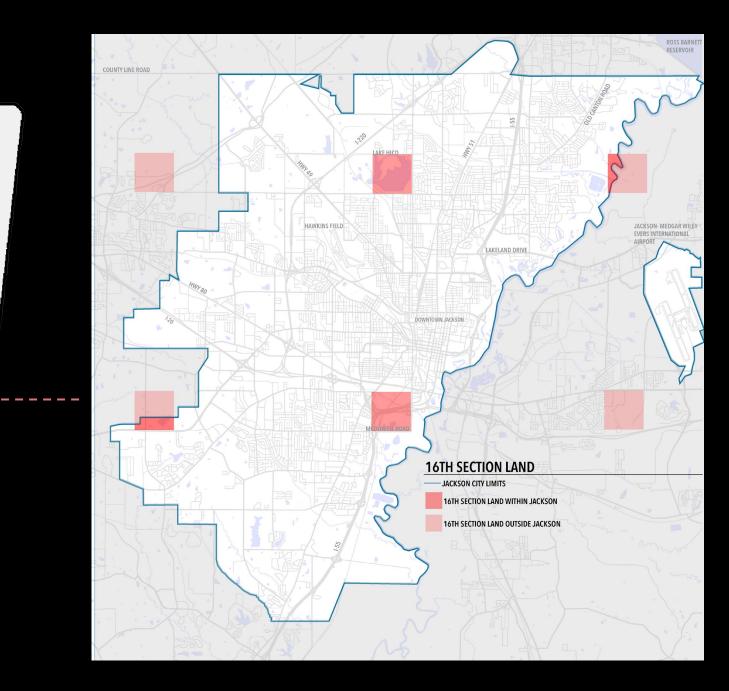

### **16<sup>TH</sup> SECTION LAND**

The State of Mississippi owns over 640,000 acres of trust land known as "16th Section Land." Trustees manage land held in trust and 108 Mississippi public school districts, including the Jackson Public School District.

The allocation of every 16th section of property was set aside in each township for the use and benefit of public schools.

The trustee school districts raise public education funds by leasing 16th Section Land. Classifications of the land include agricultural, forestry, farming, hunting and fishing, recreational, residential, industrial, and mining.