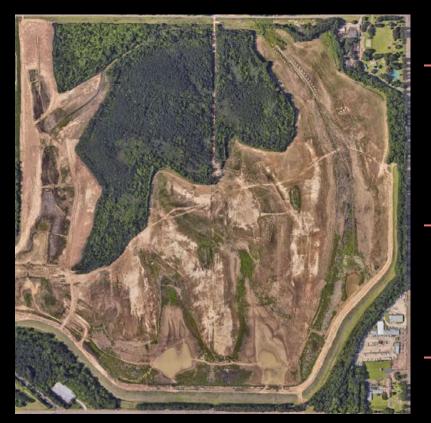

#### PROJECT HICO | JACKSON

Lake Hico

#### LAKE HICO BRIEF HISTORY

2019/

2020

2020

1940s The Rex Brown Power Plant was built and became Mississippi's first major power plant. The Land was leased from JPS.

> Lake Hico was built in the 1950s as a cooling pond for the plant's machinery. The pond was fed via a pipeline from the pearl river.

Entergy retired the adjacent plant, relinquished the lease, and the lake was drained and remediated.

Entergy imploded the remaining structure and is clearing the land and dismantling the dam.

Lake Hico (640 acres)

Fondren (25 acres)

Downtown Jackson (590 acres)

Jackson State University Campus (297 acres)