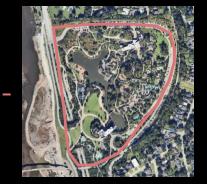

#### The Gathering Place (Tulsa)

#### Millennium Park Chicago

Lake Hico (640 acres)

#### The Gathering (35 acres)

Millennium Park (24.5 acres)

- Housing
- Gathering -Recreation
- Sports and Entertainment
- Business Industry, Jobs
- Education Special

Programs

- Energy
- Farming Healthy Food