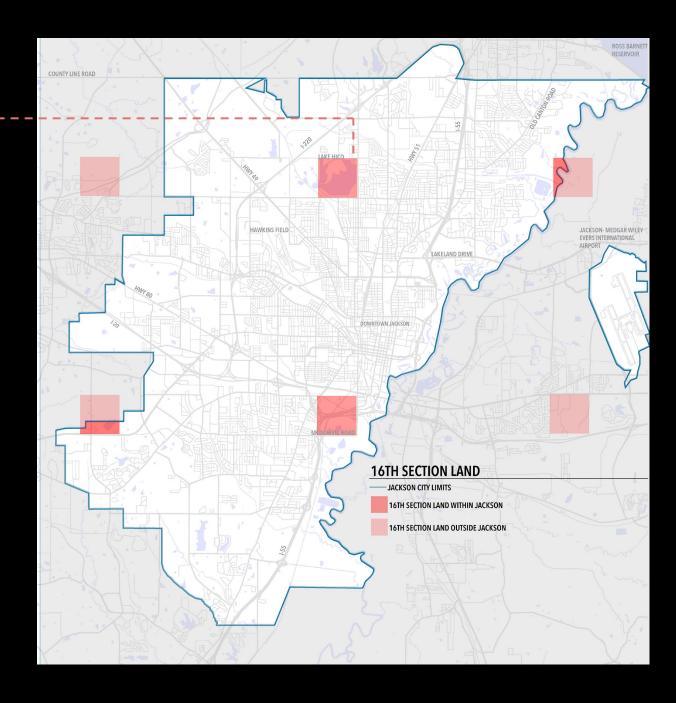

### **16<sup>TH</sup> SECTION LAND**

The State of Mississippi owns over 640,000 acres of trust land known as "16th Section Land." Trustees manage land held in trust and 108 Mississippi public school districts, including the Jackson Public School District.

The allocation of every 16th section of property was set aside in each township for the use and benefit of public schools.

The trustee school districts raise public education funds by leasing 16th Section Land. Classifications of the land include agricultural, forestry, farming, hunting and fishing, recreational, residential, industrial, and mining.