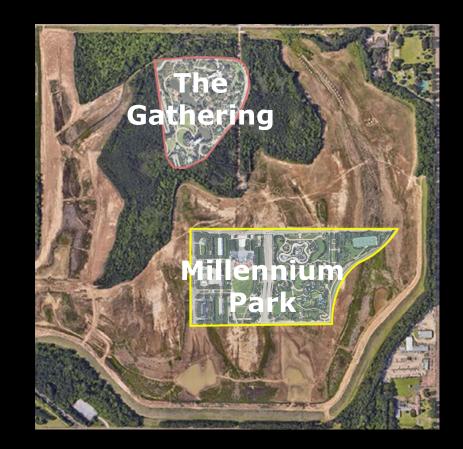

#### Millennium Park Chicago

Lake Hico (640 acres)

#### The Gathering (35 acres)

Millennium Park (24.5 acres)

- Housing
- Gathering -Recreation
- Sports and Entertainment
- Business Industry, Jobs
- Education Special

Programs

- Energy
- Farming Healthy Food