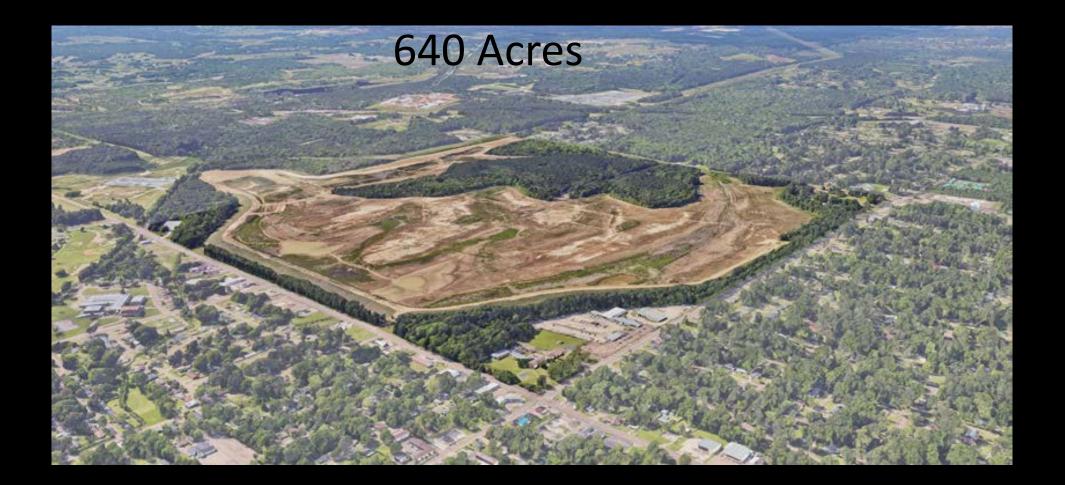

Entergy retired the adjacent plant, relinquished the lease, and the lake was drained and remediated.

Entergy imploded the remaining structure and is clearing the land and dismantling the dam.

Lake Hico (640 acres)

Fondren (25 acres)

Downtown Jackson (590 acres)

Jackson State University Campus (297 acres)