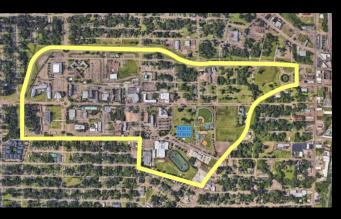

Fondren (25 acres)

Downtown Jackson (590 acres)

Jackson State University Campus (297 acres)