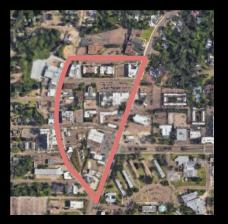

Fondren (25 acres)

Downtown Jackson (590 acres)

Jackson State University Campus (297 acres)