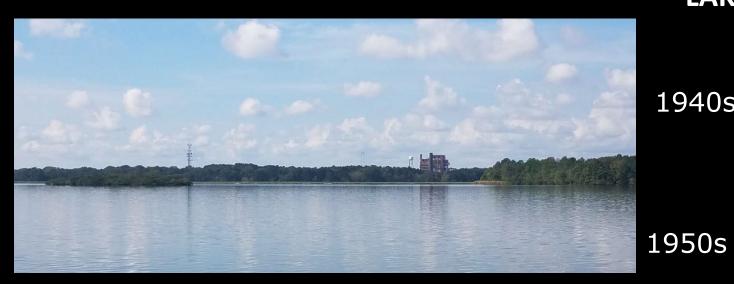

#### LAKE HICO BRIEF HISTORY

2019/

2020

2020

1940s The Rex Brown Power Plant was built and became Mississippi's first major power plant. The Land was leased from JPS.

> Lake Hico was built in the 1950s as a cooling pond for the plant's machinery. The pond was fed via a pipeline from the pearl river.