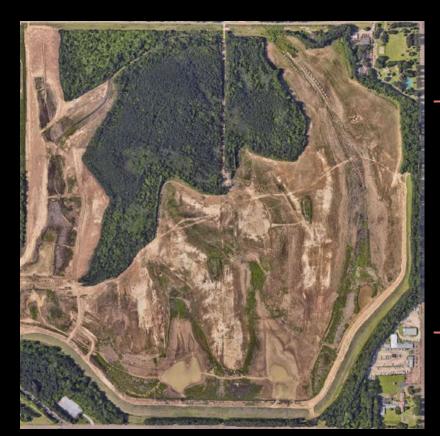

#### PROJECT HICO | JACKSON

Lake Hico

#### LAKE HICO BRIEF HISTORY

2019/

2020

2020

1940s The Rex Brown Power Plant was built and became Mississippi's first major power plant. The Land was leased from JPS.

> Lake Hico was built in the 1950s as a cooling pond for the plant's machinery. The pond was fed via a pipeline from the pearl river.

Entergy retired the adjacent plant, relinquished the lease, and the lake was drained and remediated.

Entergy imploded the remaining structure and is clearing the land and dismantling the dam.

Lake Hico (640 acres)