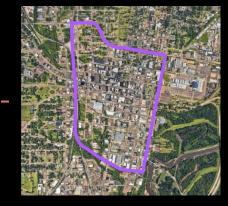

Fondren (25 acres)

Downtown Jackson (590 acres)

Jackson State University Campus (297 acres)