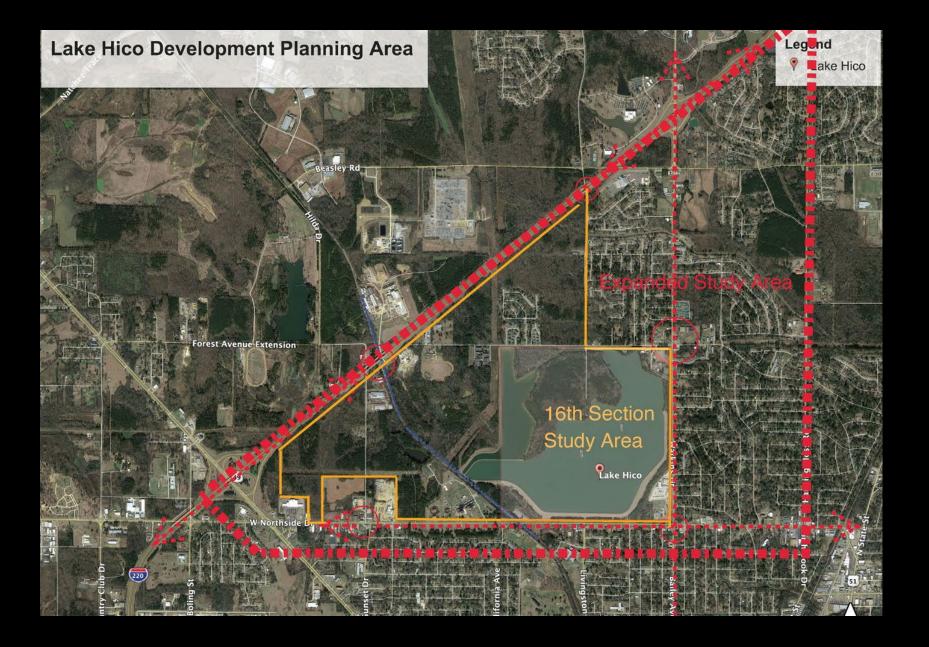

### **16<sup>TH</sup> SECTION LAND**

The State of Mississippi owns over 640,000 acres of trust land known as "16th Section Land." Trustees manage land held in trust and 108 Mississippi public school districts, including the Jackson Public School District.

The allocation of every 16th section of property was set aside in each township for the use and benefit of public schools.

The trustee school districts raise public education funds by leasing 16th Section Land. Classifications of the land include agricultural, forestry, farming, hunting and fishing, recreational, residential, industrial, and mining.