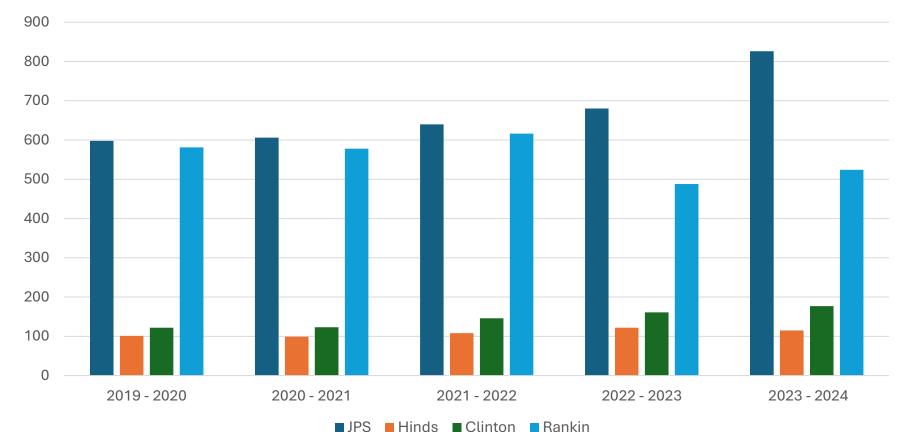

## Hispanic Data Analysis

| Years       | JPS | Hinds | Clinton | Rankin |
|-------------|-----|-------|---------|--------|
| 2019 - 2020 | 598 | 101   | 122     | 581    |
| 2020 - 2021 | 606 | 99    | 123     | 578    |
| 2021 - 2022 | 640 | 108   | 146     | 616    |
| 2022 - 2023 | 680 | 122   | 161     | 488    |
| 2023 - 2024 | 826 | 115   | 177     | 524    |