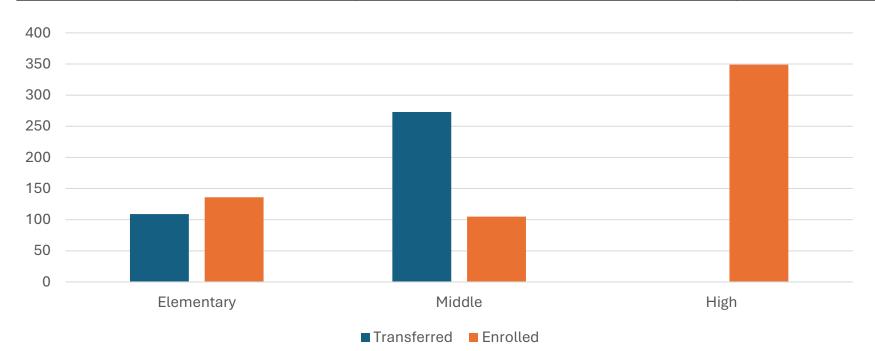

### Charter Schools

|            | Transferred | Enrolled |
|------------|-------------|----------|
| Elementary | 109         | 136      |
| Middle     | 173         | 105      |
| High       | 0           | 349      |