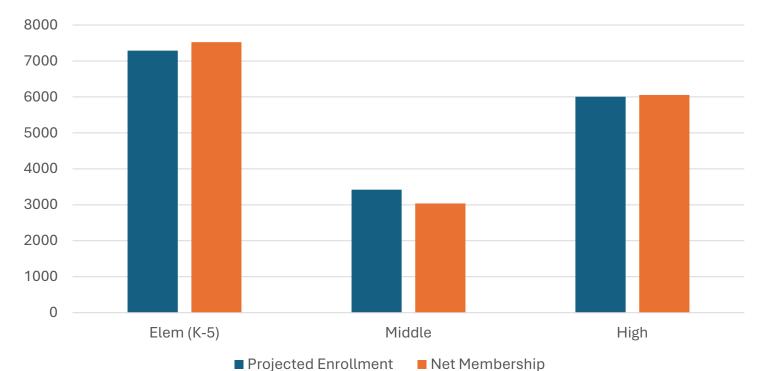

### Enrollment by Networks

| Networks         | Projected Enrollment | Net Membership |
|------------------|----------------------|----------------|
| Elementary (K-5) | 7,289                | 7,524          |
| Middle           | 3,422                | 3,040          |
| High             | 6,007                | 6,054          |