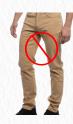

# STUDENT DRESS CODE

Dress code is strictly enforced each day.

No expectations!

- Long khaki pants
- No jeans, denim material, or cargo pants
- · All pants must have belt loops (no elastic waist)
- No skinny leg khakis, jeggings, stretch khakis, or jean khakis are allowed