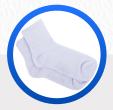

#### **SOCKS**

Solid white or solid black ankle or crew socks (no mismatch), No-show socks are not allowed

Only white t-shirts, no logos or images

No distracting undergarments

OUTERWEAR

Hoodies are not allowed. Outerwear must have a zipper and be a solid color. No coats or outer jackets will be worn in class