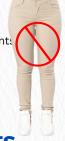

# STUDENT DRESS CODE

Dress code is strictly enforced each day.

No expectations!

- Long khaki pants
- No jeans, denim material, or cargo pants
- · All pants must have belt loops (no elastic waist)
- No skinny leg khakis, jeggings, stretch khakis, or jean khakis are allowed